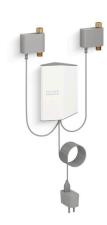

# Undercounter smart home water monitor K-33603

#### **Features**

- 24/7 monitoring of all water lines in your home—great for finding ways to conserve water.
- High-definition pressure sensors analyze your home's water usage and measure changes 240 times per second, quickly detecting leaks.
- KOHLER Konnect® app sends real-time alerts to your phone
  if system detects changes in water pressure that signal
  potential water leakage or other plumbing problems.\*
- Freeze warnings let you take action against frozen pipes to avoid costly damage.
- Installs easily under any sink in your home, so it's convenient yet out of sight.

#### Installation

- Requires Wi-Fi and an unswitched power outlet under sink.
- Compatible with 3/8" threaded hot and cold water supply angle stops; adapter required for other sizes (sold separately).
- Easy installation no special tools required.
- \*KOHLER Konnect® app pairs with Amazon Alexa and Google Home.
- Google, Google Home and Google Play are trademarks of Google LLC.

#### **Included Components**

Additional Components: Mounting Hardware