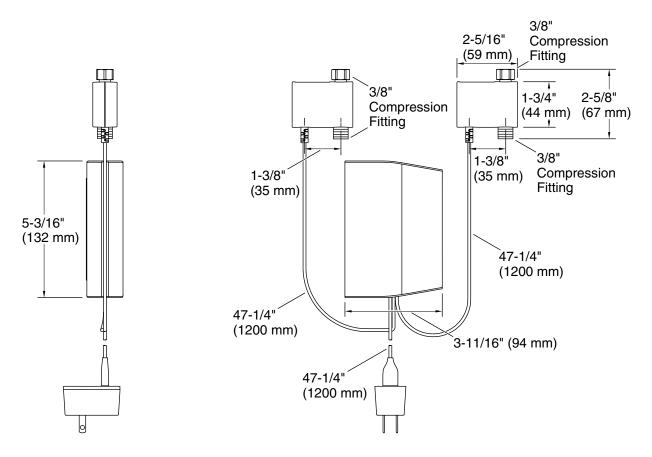

#### Installation

- Requires Wi-Fi and an unswitched power outlet under sink.
- Compatible with 3/8" threaded hot and cold water supply angle stops; adapter required for other sizes (sold separately).
- Easy installation no special tools required.
- \*KOHLER Konnect® app pairs with Amazon Alexa and Google Home.
- Google, Google Home and Google Play are trademarks of Google LLC.

#### **Technical Information**

All product dimensions are nominal.

Power source: Plug - AC, included